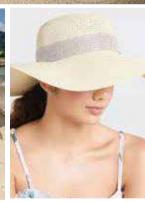

# Panama M24-475a

Women's Wide Brim Summer Hats. These can be supplied in Sun Toast Straw, Natural Hemp Straw. Jute, Suede and foldable roll up floppy material.