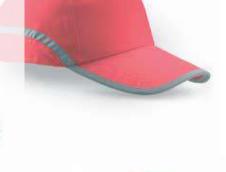

### Visnatu M24-483b

5 panel baseball cap in cotton twill with adjustable hook and loop strap closure. 4 stitched eyelets in grey. Reflective trim around the visor's edge, the side of the cap.