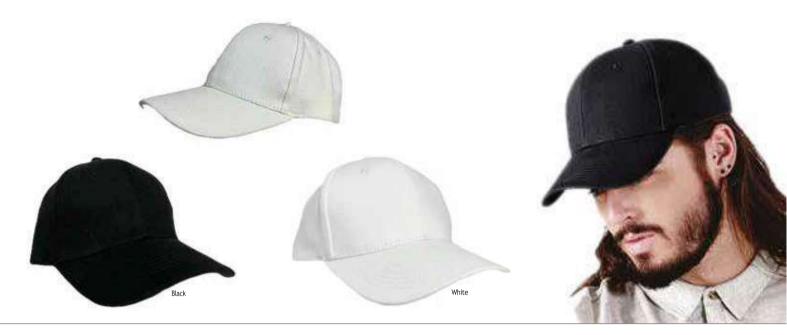

## Brushed M24-481a

Plain heavy brushed cotton caps. Comes with adjustable buckle in various colours.