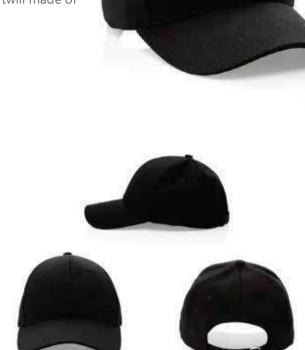

# Headwear M24-477a

A simple and comfortable cap suited for anyone. This 6-pan- el cap has a curved visor, embroidered eyelets for ventilation and metal buckle. Sunwear is made with the use of genuine recycled fabric materials and water reduction impact claims are guaranteed by using the blockchain technology. This cap has saved 387 liters of water. Cotton twill made of 100% recycled materials. Size 58cm.

## ACE M24-478a

Ace is a structured-fitted five-panel sports cap with DryNCool proprietary moisture management, adjustable metal buckle and curved visor. Fine lasered holes on side and back add ventilation and keep you cool and comfortable in the sun, or while playing sports. Classy and sporty design!