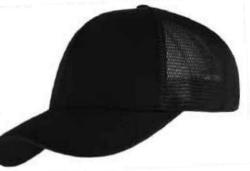

### SWIFT M24-479a

Swift is a structured six-panel trucker cap with double mesh on back side for allowing extra air in and heat out. Designed with an innovative silent Velcro strap design that takes the screeching sound out of normal velcro straps and feels much more premium. Material: 35% cotton, 65% polyester