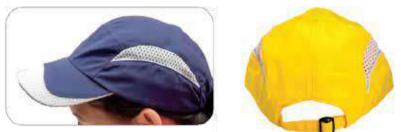

### Visnatu M24-483b

5 panel baseball cap in cotton twill with adjustable hook and loop strap closure. 4 stitched eyelets in grey. Reflective trim around the visor's edge, the side of the cap.