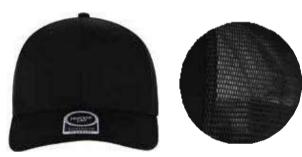

### SWIFT M24-479a

Swift is a structured six-panel trucker cap with double mesh on back side for allowing extra air in and heat out. Designed with an innovative silent Velcro strap design that takes the screeching sound out of normal velcro straps and feels much more premium. Material: 35% cotton, 65% polyester