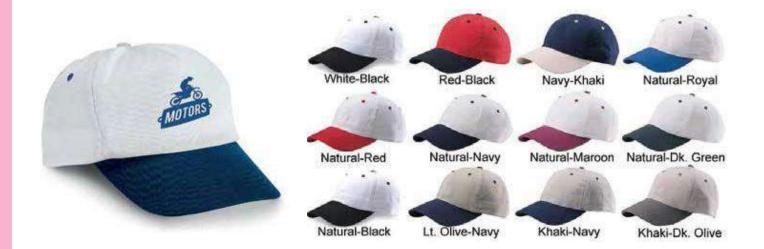

### Visnatu M24-483b

5 panel baseball cap in cotton twill with adjustable hook and loop strap closure. 4 stitched eyelets in grey. Reflective trim around the visor's edge, the side of the cap.