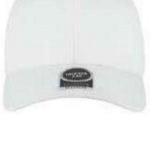

## ACE M24-478a

Ace is a structured-fitted five-panel sports cap with DryNCool proprietary moisture management, adjustable metal buckle and curved visor. Fine lasered holes on side and back add ventilation and keep you cool and comfortable in the sun, or while playing sports. Classy and sporty design!

### Ultra M24-480b

Ultra is a structured-fitted 6-panel RPET cap - made from 100% GRS-certified recycled polyester, and containing our proprietary DryN-Cool® moisture management tech. Wear it the way you like with an adjustable metal buckle and curved visor. A great sustainable, yet stylish and sporty cap!