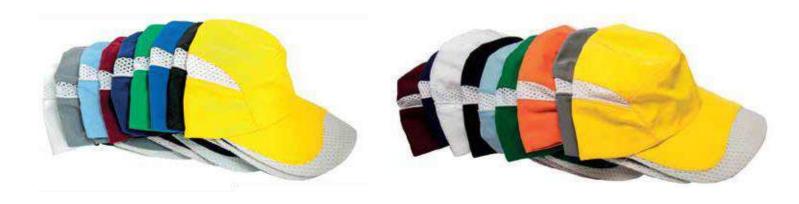

### Visnatu M24-483b

5 panel baseball cap in cotton twill with adjustable hook and loop strap closure. 4 stitched eyelets in grey. Reflective trim around the visor's edge, the side of the cap.