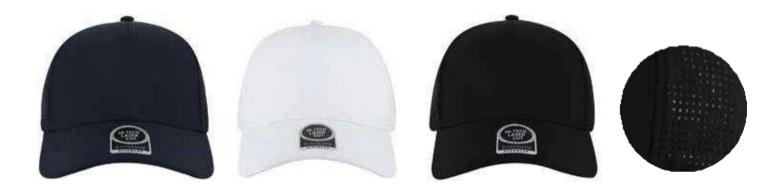

### Titan M24-478b

Titan is a structured six-panel premium cap with a stylish heavy ribbed double jersey knit structure, curved visor and a pioneering silent adjustable velcro mechanism. Made from 97% GRS-certified recycled polyester and 3% spandex for a great stretch-fit.