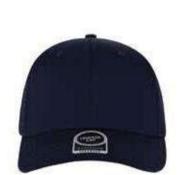

## ACE M24-478a

Ace is a structured-fitted five-panel sports cap with DryNCool proprietary moisture management, adjustable metal buckle and curved visor. Fine lasered holes on side and back add ventilation and keep you cool and comfortable in the sun, or while playing sports. Classy and sporty design!

### Ultra M24-480b

Ultra is a structured-fitted 6-panel RPET cap - made from 100% GRS-certified recycled polyester, and containing our proprietary DryN-Cool® moisture management tech. Wear it the way you like with an adjustable metal buckle and curved visor. A great sustainable, yet stylish and sporty cap!