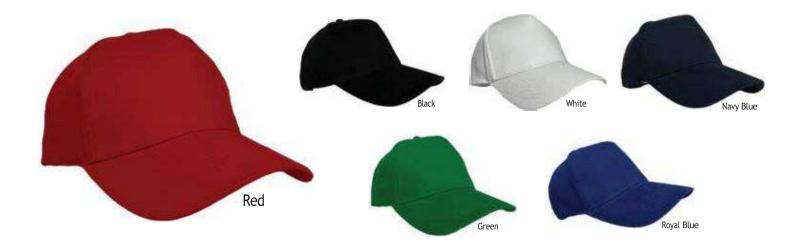

## Brushed M24-481a

Plain heavy brushed cotton caps. Comes with adjustable buckle in various colours.