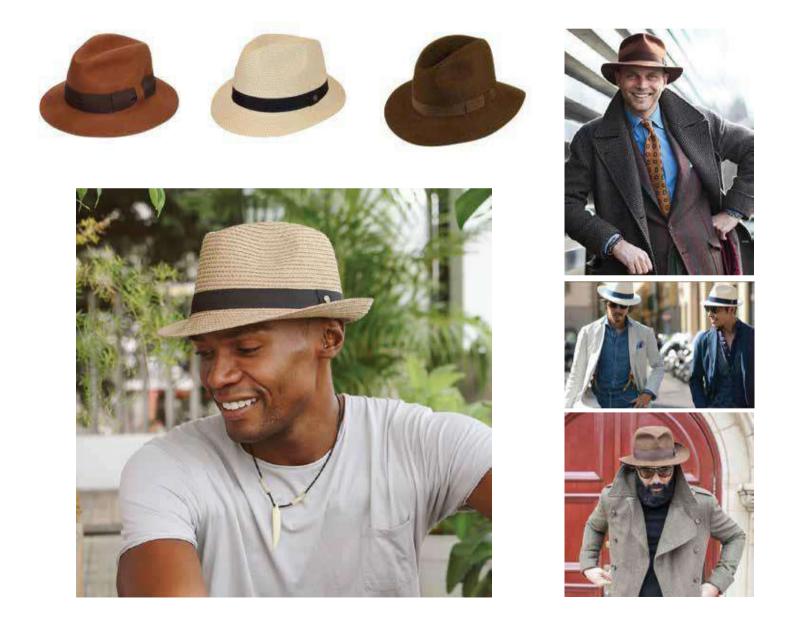

# Panama M24-475a

Women's Wide Brim Summer Hats. These can be supplied in Sun Toast Straw, Natural Hemp Straw. Jute, Suede and foldable roll up floppy material.

## Gentleman M24-476a

Gentleman Hats comes in different variety. Fedoras is probably one of the most polarizing men's accessories. Today the felt firm-brimmed hat is once again on-trend and a fantastic wardrobe addition. Although fedoras come in various sizes and colors, we'd suggest sticking to those with more neutral tones and medium widths. Despite often being confused with a fedora, a trilby is a different type of hat. Made from 90% Natural Fibres, the Trilby features a smaller brim and taller crown than the fedora, meaning you can wear it from spring to autumn. Wear the trilby at the back of your head, instead of pulled forward to protect your face. It is a statement fashion piece rather than a functional hat. They are the hats of choice for boy band members, such as Justin Timberlake, as well as members of the upper class, and are frequently spotted at horse racing events around the world.