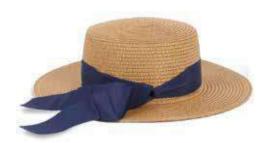

# Panama M24-475a

Women's Wide Brim Summer Hats. These can be supplied in Sun Toast Straw, Natural Hemp Straw. Jute, Suede and foldable roll up floppy material.