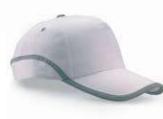

## Brushed M24-481a

Plain heavy brushed cotton caps. Comes with adjustable buckle in various colours.

#### Contraster M24-481b

Heavy brush cotton caps with contrast peak and an adjustable buckle.