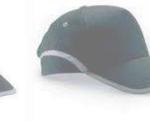

### Visnatu M24-483b

5 panel baseball cap in cotton twill with adjustable hook and loop strap closure. 4 stitched eyelets in grey. Reflective trim around the visor's edge, the side of the cap.