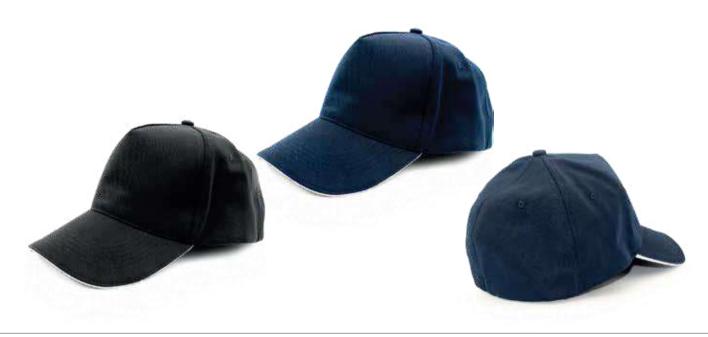

#### Contraster M24-481b

Heavy brush cotton caps with contrast peak and an adjustable buckle.