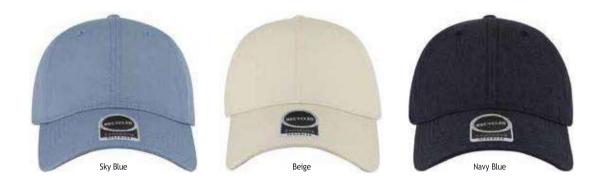

# Headwear M24-477a

A simple and comfortable cap suited for anyone. This 6-pan- el cap has a curved visor, embroidered eyelets for ventilation and metal buckle. Sunwear is made with the use of genuine recycled fabric materials and water reduction impact claims are guaranteed by using the blockchain technology. This cap has saved 387 liters of water. Cotton twill made of 100% recycled materials. Size 58cm.