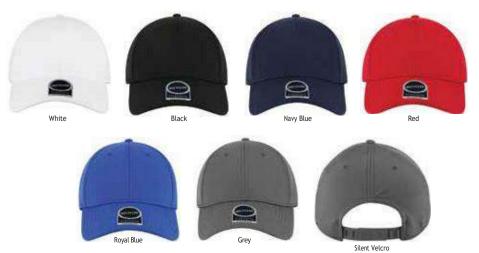

### Nu-Fit® M24-479b

Nu-Fit® Performance Caps are a premium quality 6-panel constructed pique mesh spandex fitted cap, utilizing the patented Stretch-Fitting technology from Nu-Fit®. Stretch fitting by Nu-Fit® has excellent shape retention even after multiple uses and one size fits all. The pique mesh knit provides air ventilation, and spandex provides sweat absorption. Contains contrast sandwich. Santhome Nu-Fit® Performance Caps are an excellent premium cap / sports cap / outdoors / baseball cap.

Navy blue/White sandwich

Red/Black sandwich