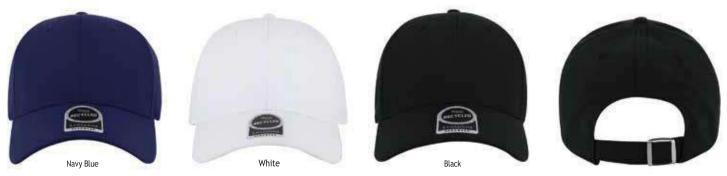

# Headwear M24-477a

A simple and comfortable cap suited for anyone. This 6-pan- el cap has a curved visor, embroidered eyelets for ventilation and metal buckle. Sunwear is made with the use of genuine recycled fabric materials and water reduction impact claims are guaranteed by using the blockchain technology. This cap has saved 387 liters of water. Cotton twill made of 100% recycled materials. Size 58cm.