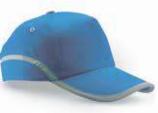

### Visnatu M24-483b

5 panel baseball cap in cotton twill with adjustable hook and loop strap closure. 4 stitched eyelets in grey. Reflective trim around the visor's edge, the side of the cap.