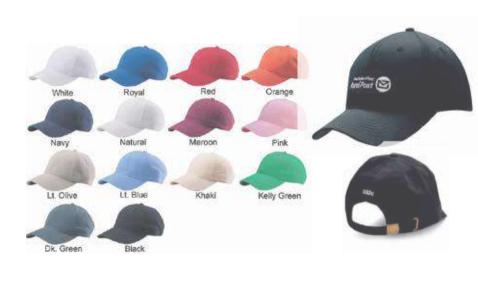

## Brushed M24-481a

Plain heavy brushed cotton caps. Comes with adjustable buckle in various colours.