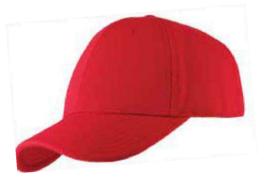

## Brushed M24-481a

Plain heavy brushed cotton caps. Comes with adjustable buckle in various colours.

#### Contraster M24-481b

Heavy brush cotton caps with contrast peak and an adjustable buckle.