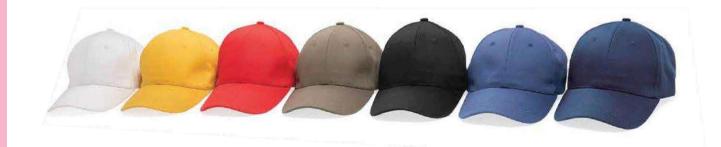

## Brushed M24-481a

Plain heavy brushed cotton caps. Comes with adjustable buckle in various colours.

#### Contraster M24-481b

Heavy brush cotton caps with contrast peak and an adjustable buckle.