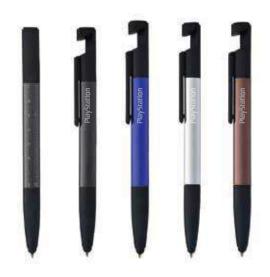

# Marsterly M24-449b

The simple classic metal ball pen with contrast trims to match the corporate colors. Smooth writing and available in four colors.