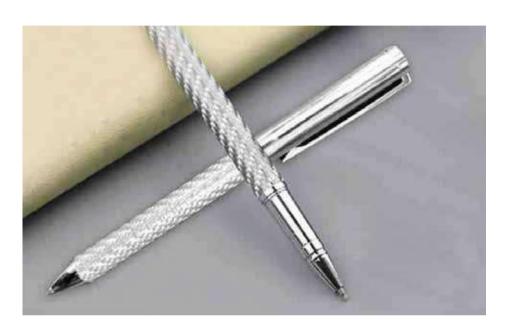

# **Tejas** M24-441a

Tejas a luxurious beauty silver carbon fibre pen, inspired by a mysterious story of writing. A mesmerizing carbon fibre pattern with a pure shape and simplicity in handwriting. This writing instrument set is stainless steel and covered with a color that will captivate the vision. The set comprises of a ball pen and a roller pen that comes packed in a matching box packing.