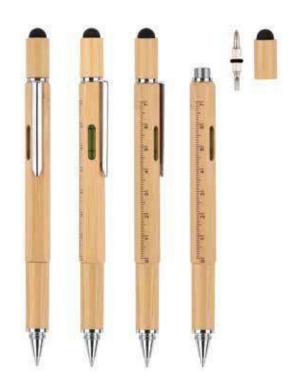

#### Toolie M24-465a

5in1 Multifunction bamboo pen that comes with a 7cm ruler, spirit level, screw driver with Philips head and plain head, stylus tip, and a ball pen. Made from bamboo and comes with aluminum clip and blue German Dokumental® Ink

# eco-neufral