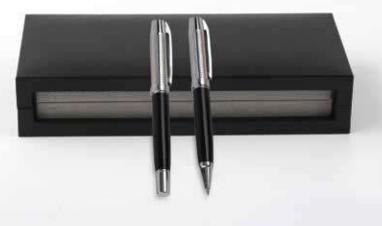

# Koyla Platinum M24-442a

Koyla Platinum is the VIP pen Set that comprises of a metal ball pen and a roller cased in a matching gift box packing. Its black resin body with platinum accent with carved trims.

Box size: 20.8x9.8x4.3cm