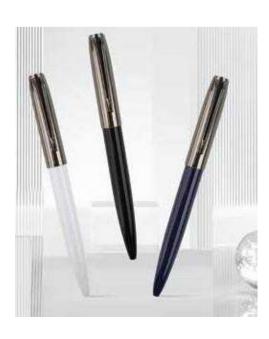

#### Chetak M24-445b

A gift set of roller and ball pen made of copper with stainless steel barrel. The cap is gun metal finish and the barrel is available in black, white and blue colors. Packed in a black gift box.