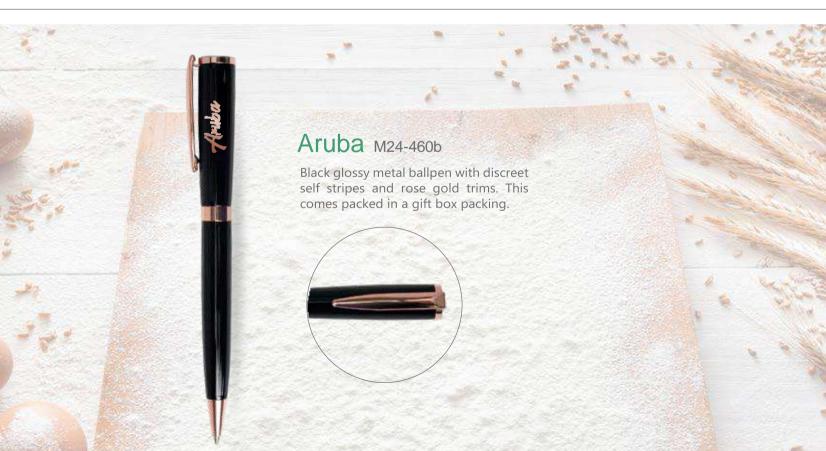

#### Cosmos M24-460a

Laser etched metal ball pen, coated with deep black PVD. The twist action mechanism, the gun metal trims and a translucent dome adds to the class. Comes with blue refil packed in an elegant gift box packing.