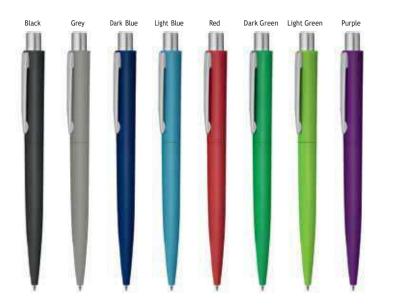

# Marsterly M24-449b

The simple classic metal ball pen with contrast trims to match the corporate colors. Smooth writing and available in four colors.