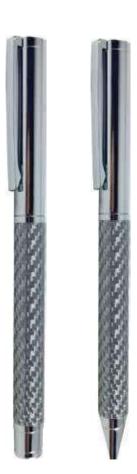

# **Tejas** M24-441a

Tejas a luxurious beauty silver carbon fibre pen, inspired by a mysterious story of writing. A mesmerizing carbon fibre pattern with a pure shape and simplicity in handwriting. This writing instrument set is stainless steel and covered with a color that will captivate the vision. The set comprises of a ball pen and a roller pen that comes packed in a matching box packing.