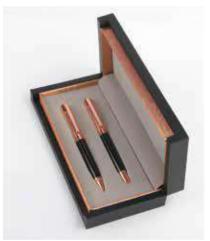

# Koyla M24-444b

Koyla the VIP pen Set that comprises of a metal ball pen and a roller cased in a matching gift box packing. Its black resin body with rose gold accent with carved trims.

Box size: 20.8x9.8x4.3cm