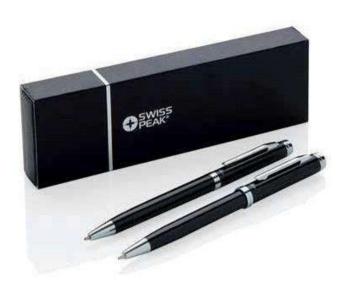

# **Zeri** M24-447a

This pen set with ballpen and pencil is known by its quality and elegance. Comes with 1200 m writing refill with German ink and pencil with 3 leads of 0.7 mm. Packed in Swiss Peak gift box.