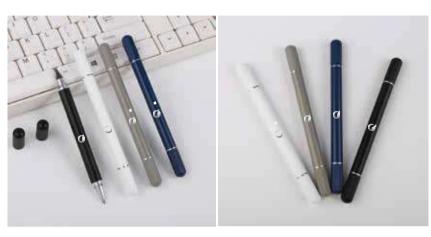

# Muka M24-457a

Muka ball pen with stylus made from RCS-certified recycled aluminum. Recycled aluminum uses 95% less energy than producing aluminum from its raw form, thereby has a much lower carbon footprint. This pen contributes 3% of sales to a global NGO that provides millions with access to safe water and sanitation.