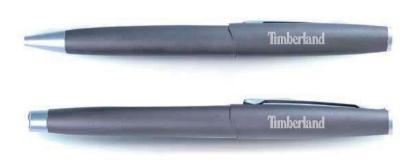

# Tawaz M24-443a

A matt finish pen set with shiny gun metal fittings comprising of a metal ballpen and roller pen, cased in a gift box.