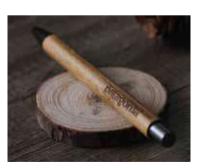

# Eternity M24-471b

Bamboo eternity pencil replaces your traditional wooden pencil. Traditional wooden pencils write only up to around 200 metres, but this bamboo eternity pencil, has a writing length of up to around 20,000 metres using a graphite tip to produce a graphite line. Not only does it write like a pencil, but the markings can be erased. It works by leaving a graphite line on paper just like a regular traditional wooden pencil but it wears down so slowly, that it should outlast up to 100 traditional wooden pencils!