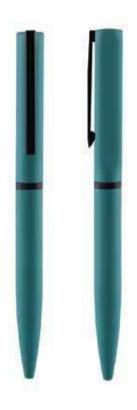

#### Azure M24-462a

Twist action super smooth metal ball pen in matt turquoise color with black trims.