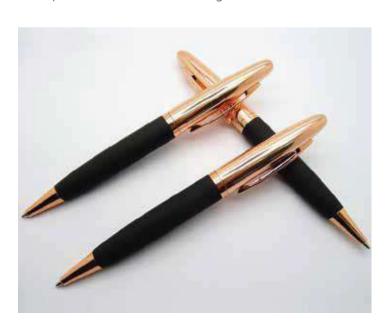

# Appeal M24-458b

These brass metal ball pen come with black glossy barrel rose gold accents. These twist action ball pens give a mirror effect once the logo / names are engraved on the same.