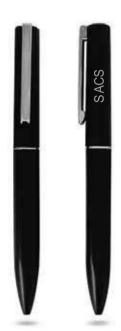

#### **LUXY** M24-447b

A set of matt chrome grey metal pens with good and elegant gift box packing. Ink blue parker.