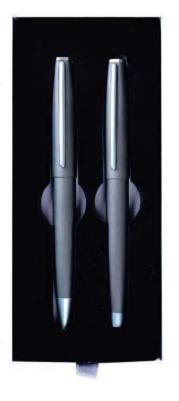

# Tawaz M24-443a

A matt finish pen set with shiny gun metal fittings comprising of a metal ballpen and roller pen, cased in a gift box.