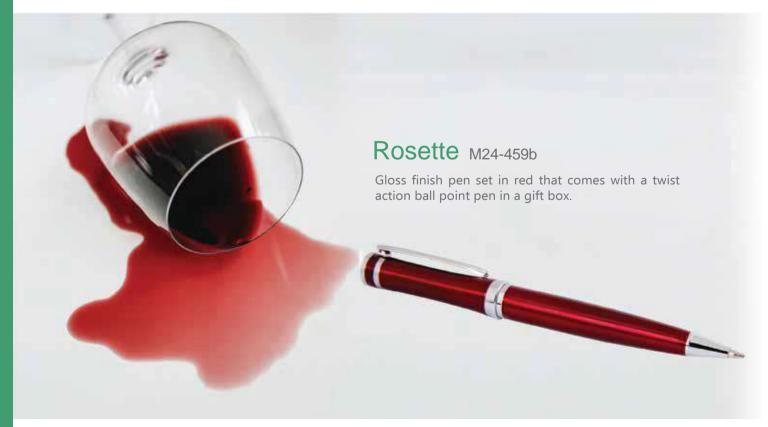

ng aluminum from its raw form, thereby has a much lower carbon footprint. This pen contributes 3% of sales to a global NGO that provides millions with access to safe water and sanitation.







#### Yamano M24-458a

Matt finish slim roller metal pen with rubberized finish barrel from easy grip and smooth writing. Comes with 0.7mm blue rollerball refill and matt brushed finish trims.



# Appeal M24-458b

These brass metal ball pen come with black glossy barrel rose gold accents. These twist action ball pens give a mirror effect once the logo / names are engraved on the same.





# Morgan M24-459a

Morgan the carbon fibre metal ballpoint pen has design craftsmanship that will impress your market. The carbon fibre design with gunmetal trim twist action ballpoint pen with a 1.0mm nib.







#### Cosmos M24-460a

Laser etched metal ball pen, coated with deep black PVD. The twist action mechanism, the gun metal trims and a translucent dome adds to the class. Comes with blue refil packed in an elegant gift box packing.









# Mystique M24-461a

Diamond cut finish design metal ball pen with twist action. These brass metal ball pen comes in a top and bottom gift box packing. Mystiques are available in platinum and gun metal finish.





# Bulleit M24-461b



#### Azure M24-462a

Twist action super smooth metal ball pen in matt turquoise color with black trims.







# Mystery M24-462b

Laser etched checkard deign metal ball pen, coated with deep black PVD. The twist action mechanism, the gun metal trims and a translucent dome adds to the class. Comes with blue refil packed