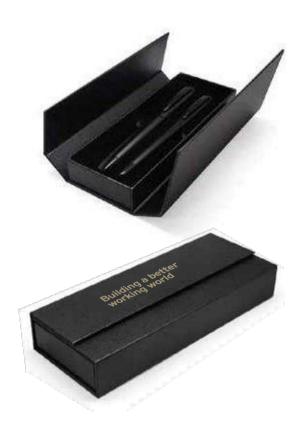

# **Zeri** M24-447a

This pen set with ballpen and pencil is known by its quality and elegance. Comes with 1200 m writing refill with German ink and pencil with 3 leads of 0.7 mm. Packed in Swiss Peak gift box.