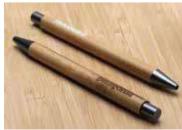

# Eternity M24-471b

Bamboo eternity pencil replaces your traditional wooden pencil. Traditional wooden pencils write only up to around 200 metres, but this bamboo eternity pencil, has a writing length of up to around 20,000 metres using a graphite tip to produce a graphite line. Not only does it write like a pencil, but the markings can be erased. It works by leaving a graphite line on paper just like a regular traditional wooden pencil but it wears down so slowly, that it should outlast up to 100 traditional wooden pencils!