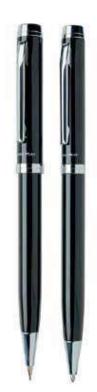

#### Black Forest M24-439a

Black Forest is a premium gift set of 2 award-winning mesh metal pens - made in Germany. The set contains a rollerball and a ballpoint with a glossy lacquered finish with an integrated mesh band on the barrel. The set also contains an added German Dokumental ink refill for each pen. Packed in a premium magnetic gift box with sleeve. Uma pens are 100% carbon neutral through its offset program with Climate Partner.