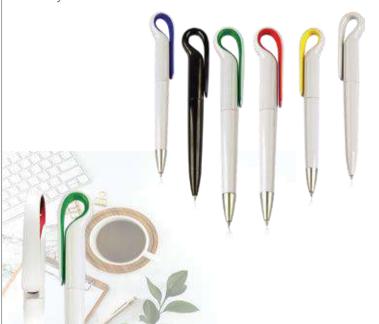

#### **Elep** м24-473b

Multi coloured plastic ball pen with enough room for branding. This elegant shape can be connected to lanyards.