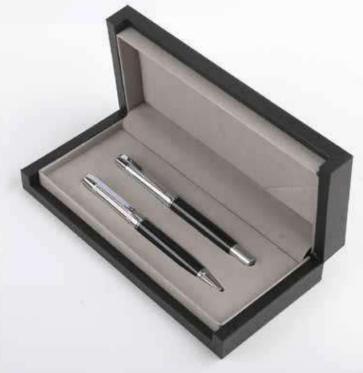

# Koyla Platinum M24-442a

Koyla Platinum is the VIP pen Set that comprises of a metal ball pen and a roller cased in a matching gift box packing. Its black resin body with platinum accent with carved trims.