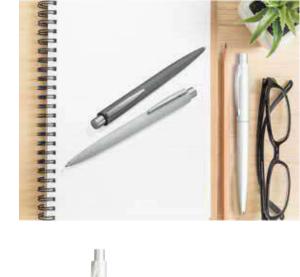

# Muka M24-457a

Muka ball pen with stylus made from RCS-certified recycled aluminum. Recycled aluminum uses 95% less energy than producing aluminum from its raw form, thereby has a much lower carbon footprint. This pen contributes 3% of sales to a global NGO that provides millions with access to safe water and sanitation.