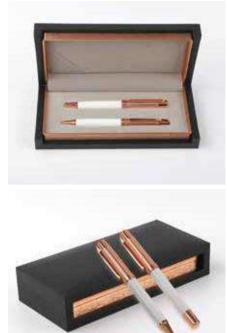

# Koyla Ice M24-444a

Koyla Ice is the VIP pen Set that comprises of a metal ball pen and a roller cased in a matching gift box packing. Its icy white resin body with rose gold accent with carved trims. Box size: 20.8x9.8x4.3cm

# Koyla M24-444b

Koyla the VIP pen Set that comprises of a metal ball pen and a roller cased in a matching gift box packing. Its black resin body with rose gold accent with carved trims.

Box size: 20.8x9.8x4.3cm