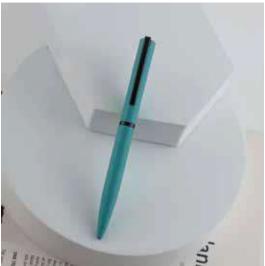

#### Azure M24-462a

Twist action super smooth metal ball pen in matt turquoise color with black trims.