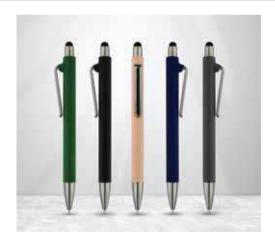

# Marsterly M24-449b

The simple classic metal ball pen with contrast trims to match the corporate colors. Smooth writing and available in four colors.