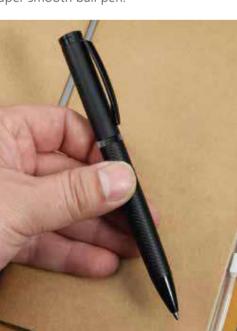

#### Hubert M24-452b

Jet black dior finish metal ball with laser etched desgn with fashin trims. Super smooth ball pen.

CHRREER