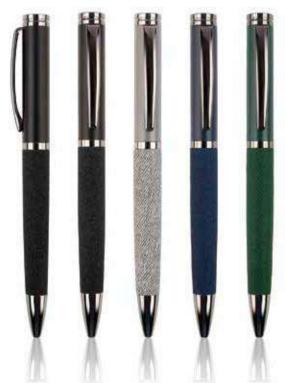

# Marsterly M24-449b

The simple classic metal ball pen with contrast trims to match the corporate colors. Smooth writing and available in four colors.