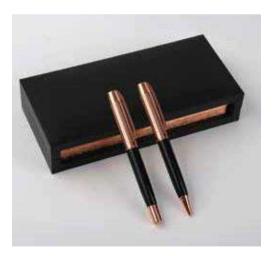

# Koyla M24-444b

Koyla the VIP pen Set that comprises of a metal ball pen and a roller cased in a matching gift box packing. Its black resin body with rose gold accent with carved trims.

Box size: 20.8x9.8x4.3cm