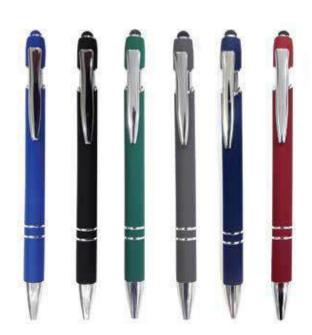

# Marsterly M24-449b

The simple classic metal ball pen with contrast trims to match the corporate colors. Smooth writing and available in four colors.