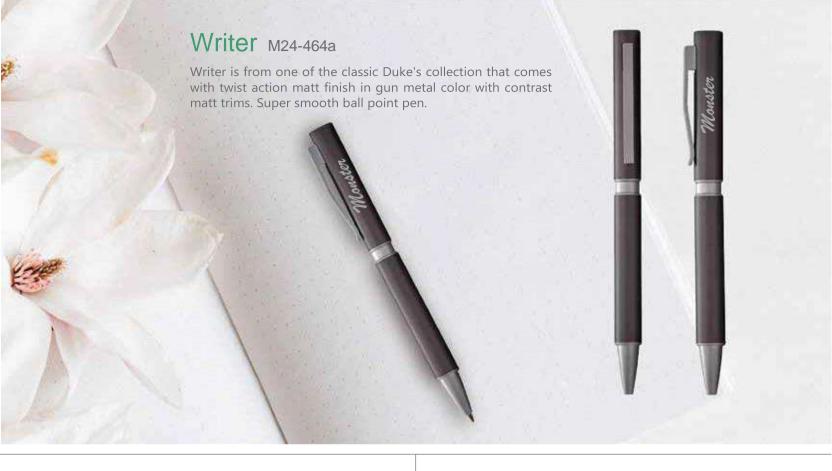

in matt turquoise color with black trims.







# Mystery M24-462b

Laser etched checkard deign metal ball pen, coated with deep black PVD. The twist action mechanism, the gun metal trims and a translucent dome adds to the class. Comes with blue refil packed in an elegant gift box packing.









#### Aqua M24-463a

Glossy and chrome body with twist action metal ballpen available in soft marine blue colour.





#### Stable M24-463b

Push-button recycled stainless steel metal pens with blue ink are a great option for promotional gifts because of their robustness, environmental friendliness, and usefulness. Since recycled stainless steel is frequently used to make these pens, there is less need for new raw materials, which helps to reduce the impact on the environment. Blue Ink.









# Sakura Ball M24-464b

The matt finish geometric barrel design shape metal ball pen with shiny chrome trims.



# Tegan M24-464c

Tegan the bold, contemporary; and fluid. Its clean, modern brushed lines and expressive finishes are the perfect fusion of what's new and what's next. Tegan's smooth, dependable writing and contemporary styling come together for a great looking, and great writing pen. The ideal balance and weight of the pen is engineered for action, energy, and drive. Its rubbered grip gives a good hold for smooth writing.





#### Toolie M24-465a

5in1 Multifunction bamboo pen that comes with a 7cm ruler, spirit level, screw driver with Philips head and plain head, stylus tip, and a ball pen. Made from bamboo and comes with aluminum clip and blue German Dokumental® Ink

# e