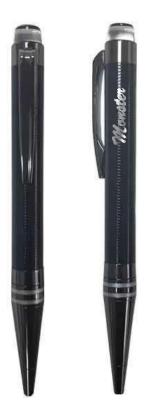

# **Tejas** M24-441a

Tejas a luxurious beauty silver carbon fibre pen, inspired by a mysterious story of writing. A mesmerizing carbon fibre pattern with a pure shape and simplicity in handwriting. This writing instrument set is stainless steel and covered with a color that will captivate the vision. The set comprises of a ball pen and a roller pen that comes packed in a matching box packing.