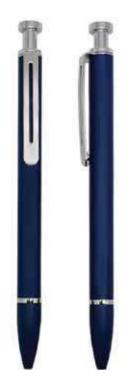

# Koyla Platinum M24-442a

Koyla Platinum is the VIP pen Set that comprises of a metal ball pen and a roller cased in a matching gift box packing. Its black resin body with platinum accent with carved trims.