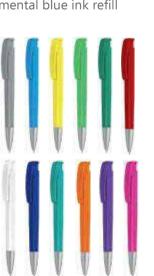

#### Lineo M24-473c

LINEO is a climate-neutral plastic pen with retractable ballpoint and geometric barrel design. It has an opaque matt housing and metal tip matt chrome plated. Comes with Dokumental blue ink refill