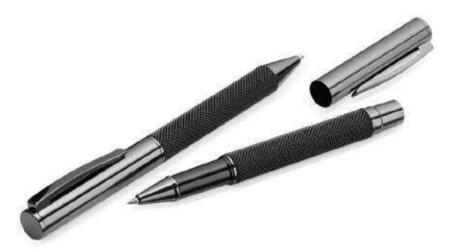

#### Black Forest M24-439a

Black Forest is a premium gift set of 2 award-winning mesh metal pens - made in Germany. The set contains a rollerball and a ballpoint with a glossy lacquered finish with an integrated mesh band on the barrel. The set also contains an added German Dokumental ink refill for each pen. Packed in a premium magnetic gift box with sleeve. Uma pens are 100% carbon neutral through its offset program with Climate Partner.