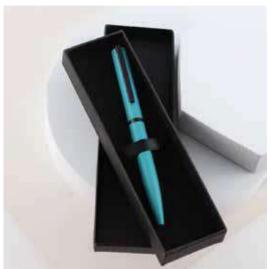

#### Azure M24-462a

Twist action super smooth metal ball pen in matt turquoise color with black trims.