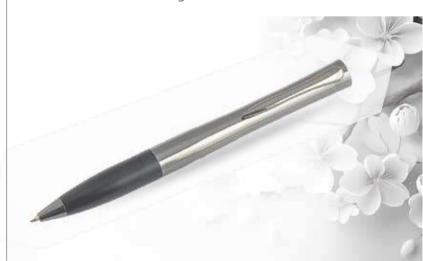

# Koyla Platinum M24-442a

Koyla Platinum is the VIP pen Set that comprises of a metal ball pen and a roller cased in a matching gift box packing. Its black resin body with platinum accent with carved trims.