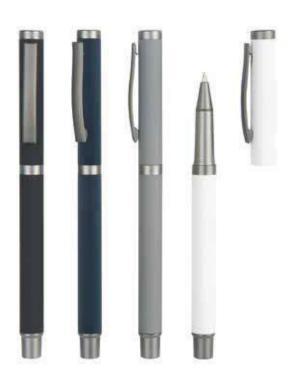

# Velroy M24-445a

A gift set of roller and ball pen made of copper with stainless steel barrel. Packed in a black gift box.

#### Chetak M24-445b

A gift set of roller and ball pen made of copper with stainless steel barrel. The cap is gun metal finish and the barrel is available in black, white and blue colors. Packed in a black gift box.