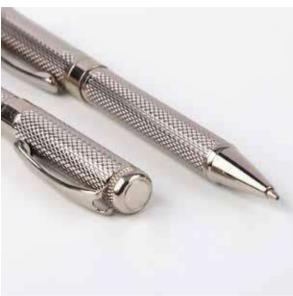

# Mystique M24-461a

Diamond cut finish design metal ball pen with twist action. These brass metal ball pen comes in a top and bottom gift box packing. Mystiques are available in platinum and gun metal finish.