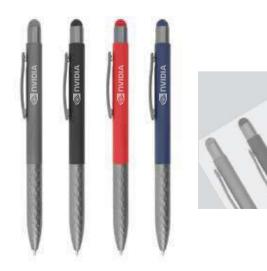

# Ankita M24-466b

Rubberized barrel with UV grey tip, clip and pusher stylus. Has semi-gel ink refill for smooth writing.