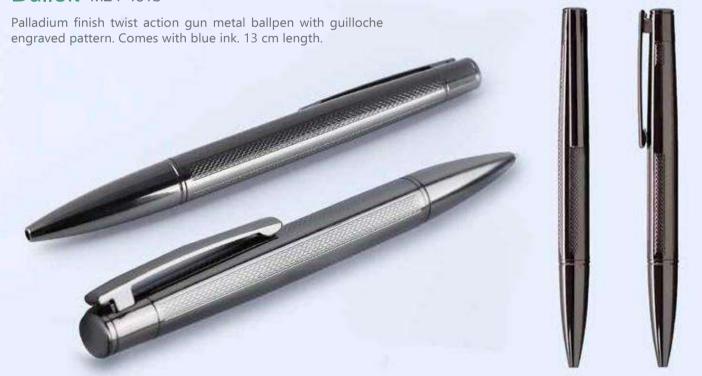

accents. These twist action ball pens give a mirror effect once the logo / names are engraved on the same.





# Morgan M24-459a

Morgan the carbon fibre metal ballpoint pen has design craftsmanship that will impress your market. The carbon fibre design with gunmetal trim twist action ballpoint pen with a 1.0mm nib.







#### Cosmos M24-460a

Laser etched metal ball pen, coated with deep black PVD. The twist action mechanism, the gun metal trims and a translucent dome adds to the class. Comes with blue refil packed in an elegant gift box packing.









# Mystique M24-461a

Diamond cut finish design metal ball pen with twist action. These brass metal ball pen comes in a top and bottom gift box packing. Mystiques are available in platinum and gun metal finish.





# Bulleit M24-461b



#### Azure M24-462a

Twist action super smooth metal ball pen in matt turquoise color with black trims.







# Mystery M24-462b

Laser etched checkard deign metal ball pen, coated with deep black PVD. The twist action mechanism, the gun metal trims and a translucent dome adds to the class. Comes with blue refil packed in an elegant gift box packing.









#### Aqua M24-463a

Glossy and chrome body with twist action metal ballpen available in soft marine blue colour.





#### Stable M24-463b

Push-button recycled stainless steel metal pens with blue ink are a great option for promotional gifts because of their robustness, environmental friendliness, and usefulness. Since recycled stainless steel is frequently used to make these pens, there is less need for new raw materials, which h