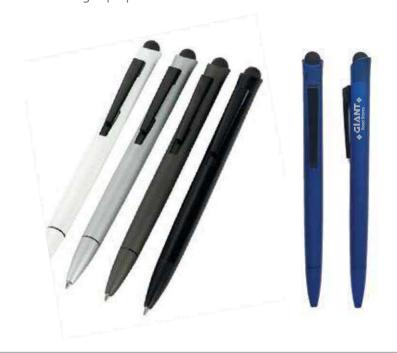

# Muka M24-457a

Muka ball pen with stylus made from RCS-certified recycled aluminum. Recycled aluminum uses 95% less energy than producing aluminum from its raw form, thereby has a much lower carbon footprint. This pen contributes 3% of sales to a global NGO that provides millions with access to safe water and sanitation.

#### Asha M24-469c

Asha is ball pen with stylus are made from RCS-certified recycled aluminum. Recycled aluminum uses 95% less energy than producing aluminum from its raw form.