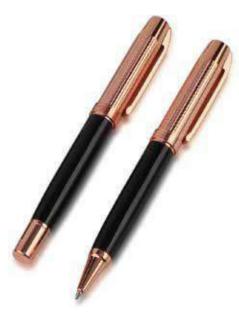

# Koyla M24-444b

Koyla the VIP pen Set that comprises of a metal ball pen and a roller cased in a matching gift box packing. Its black resin body with rose gold accent with carved trims.

Box size: 20.8x9.8x4.3cm