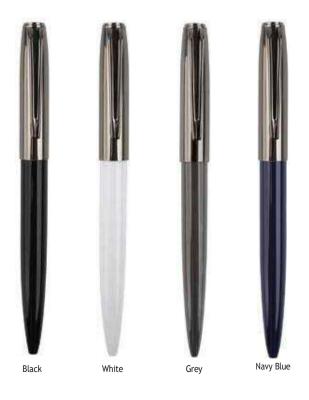

#### Chetak M24-445b

A gift set of roller and ball pen made of copper with stainless steel barrel. The cap is gun metal finish and the barrel is available in black, white and blue colors. Packed in a black gift box.