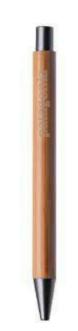

# Eternity M24-471b

Bamboo eternity pencil replaces your traditional wooden pencil. Traditional wooden pencils write only up to around 200 metres, but this bamboo eternity pencil, has a writing length of up to around 20,000 metres using a graphite tip to produce a graphite line. Not only does it write like a pencil, but the markings can be erased. It works by leaving a graphite line on paper just like a regular traditional wooden pencil but it wears down so slowly, that it should outlast up to 100 traditional wooden pencils!