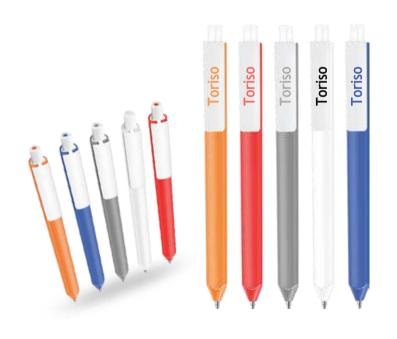

nly does it write like a pencil, but the markings can be erased. It works by leaving a graphite line on paper just like a regular traditional wooden pencil but it wears down so slowly, that it should outlast up to 100 traditional wooden pencils!



# Elegantos M24-471c

Elegant bamboo and chrome metal pen with clip. Packed in a matching metal / bamboo gift box.





#### Natural Bamboo M24-471d

Bamboo body push button action pen. Comes in a velvet pouch packing







# Stand Pen M24-472a

Desk pen for counters and public area. Available in multi colors.



# TikTik M24-472c

Push action slim plastic ball pen. available in various colors.





# Stylus M24-472b

Multi utility plastic pen with stylus and phone stand.



#### Toriso M24-472d

Trangular barrel plastic pen with push action.



#### Dorfen M24-473a

Soft touch (rubberized finish) plastic pen with geometric design. Blue ink.



#### **Elep** м24-473b

Multi coloured plastic ball pen with enough room for branding. This elegant shape can be connected to lanyards.



#### Lineo M24-473c

LINEO is a climate-neutral plastic pen with retractable ballpoint and geometric barrel design. It has an opaque matt housing and metal tip matt chrome plated. Comes with Dokumental blue ink refill





#### **Boca** M24-473d

Push action ball pen from recycled pet bottles (RPET) with colored transparent body in blue ink.