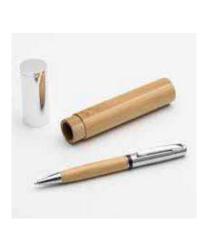

# Elegantos M24-471c

Elegant bamboo and chrome metal pen with clip. Packed in a matching metal / bamboo gift box.