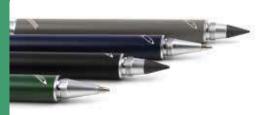

#### Braso M24-455b

Metal ball pen with barrel made of copper. Available in four bold colors with gun metal cap.