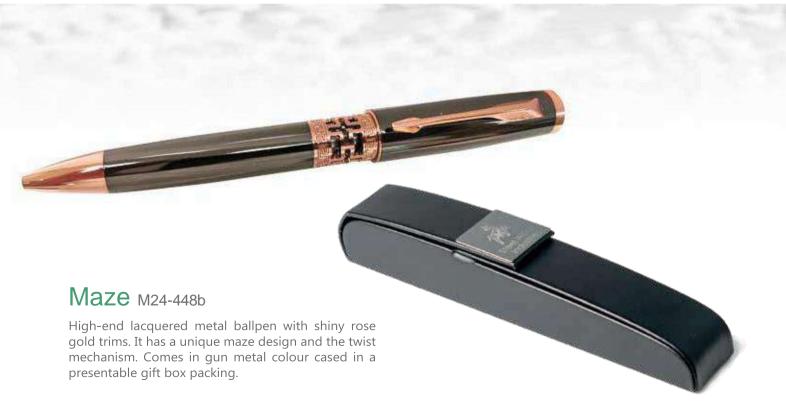

#### Kalua M24-446b

Matt finish metal pen set that comprises of a twist action ball pen and a roller pen. This comes packed in a trifold paper box packing and has black glossy trims