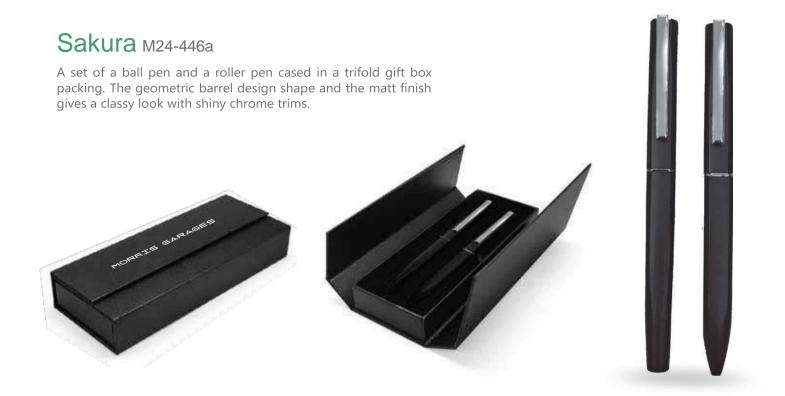

# Sakura Ball M24-464b

The matt finish geometric barrel design shape metal ball pen with shiny chrome trims.