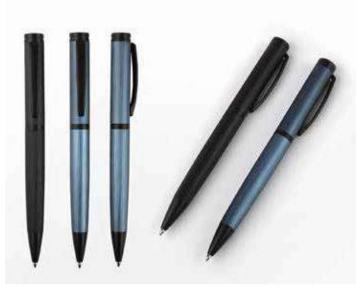

#### Chetak M24-445b

A gift set of roller and ball pen made of copper with stainless steel barrel. The cap is gun metal finish and the barrel is available in black, white and blue colors. Packed in a black gift box.