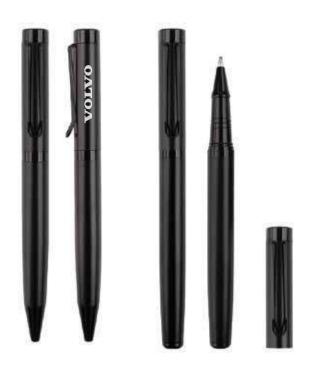

# Sakura Ball M24-464b

The matt finish geometric barrel design shape metal ball pen with shiny chrome trims.