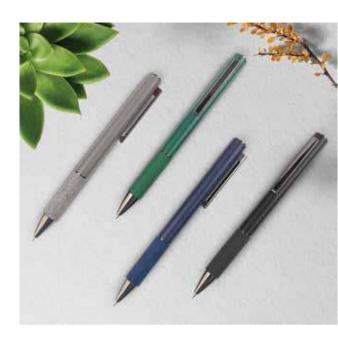

# Marsterly M24-449b

The simple classic metal ball pen with contrast trims to match the corporate colors. Smooth writing and available in four colors.