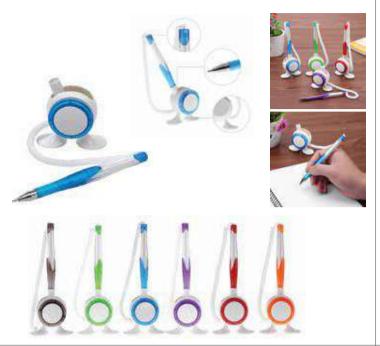

# Stand Pen M24-472a

Desk pen for counters and public area. Available in multi colors.