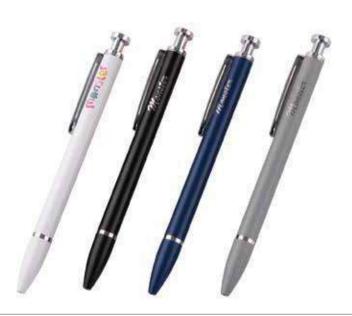

#### Adroit M24-450b

Twist action metal ball pen with barrel covered with a recycled PU material. Gun metal glossy trims. Engraved logo or text gives a chrome effect. Available four colors.