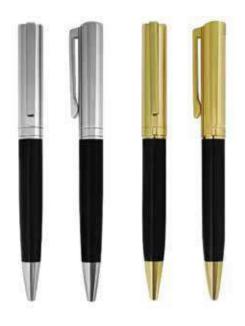

# Koyla Platinum M24-442a

Koyla Platinum is the VIP pen Set that comprises of a metal ball pen and a roller cased in a matching gift box packing. Its black resin body with platinum accent with carved trims.

# Koyla M24-444b

Koyla the VIP pen Set that comprises of a metal ball pen and a roller cased in a matching gift box packing. Its black resin body with rose gold accent with carved trims.

Box size: 20.8x9.8x4.3cm