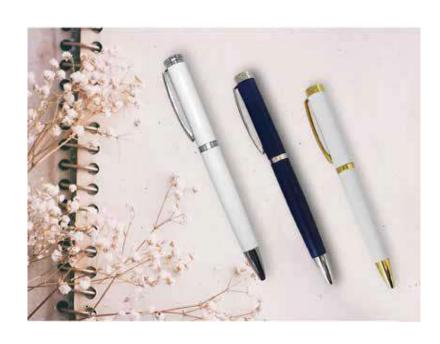

# Koyla Platinum M24-442a

Koyla Platinum is the VIP pen Set that comprises of a metal ball pen and a roller cased in a matching gift box packing. Its black resin body with platinum accent with carved trims.

# Koyla M24-444b

Koyla the VIP pen Set that comprises of a metal ball pen and a roller cased in a matching gift box packing. Its black resin body with rose gold accent with carved trims.

Box size: 20.8x9.8x4.3cm