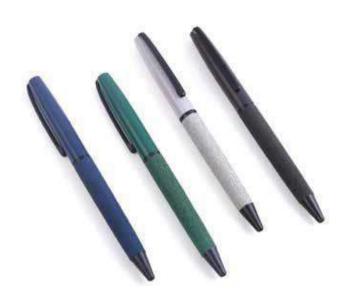

# Marsterly M24-449b

The simple classic metal ball pen with contrast trims to match the corporate colors. Smooth writing and available in four colors.