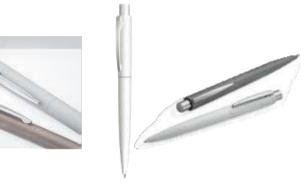

# Muka M24-457a

Muka ball pen with stylus made from RCS-certified recycled aluminum. Recycled aluminum uses 95% less energy than producing aluminum from its raw form, thereby has a much lower carbon footprint. This pen contributes 3% of sales to a global NGO that provides millions with access to safe water and sanitation.