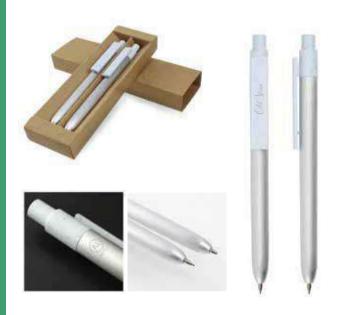

#### Maza M24-469c

Metal ball pen with stylus and textured grip. Comes with blue ink.



#### Asha M24-469c

Asha is ball pen with stylus are made from RCS-certified recycled aluminum. Recycled aluminum uses 95% less energy than producing aluminum from its raw form.





#### Mei M24-470a

Matt finish aluminum ballpen with stylus. These come with sliding clip open mechanism.



# **Jojo** M24-470b

Aluminum push type pen. Blue ink. Available in viberant colors.



# Polygon M24-470c

A push action traingural barrel aluminum ballpen. Available in 6 different colours.



#### Paula M24-470d

Paula is a pen made from aluminium material and ABS plastic. Available in 5 colors.





#### Anaya M24-471a

Recycled aluminum pen (blue ink) and pencil Set. These come packed in Kraft paper box.



# Eternity M24-471b

Bamboo eternity pencil replaces your traditional wooden pencil. Traditional wooden pencils write only up to around 200 metres, but this bamboo eternity pencil, has a writing length of up to around 20,000 metres using a graphite tip to produce a graphite line. Not only does it write like a pencil, but the markings can be erased. It works by leaving a graphite line on paper just like a regular traditional wooden pencil but it wears down so slowly, that it should outlast up to 100 traditional wooden pencils!



# Elegantos M24-471c

Elegant bamboo and chrome metal pen with clip. Packed in a matching metal / bamboo gift box.





#### Natural Bamboo M24-471d

Bamboo body push button action pen. Comes in a velvet pouch packing







# Stand Pen M24-472a

Desk pen for cou