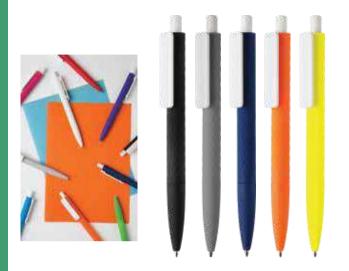

# Marsterly M24-449b

The simple classic metal ball pen with contrast trims to match the corporate colors. Smooth writing and available in four colors.