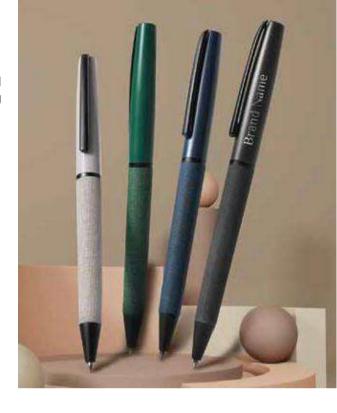

# Marsterly M24-449b

The simple classic metal ball pen with contrast trims to match the corporate colors. Smooth writing and available in four colors.