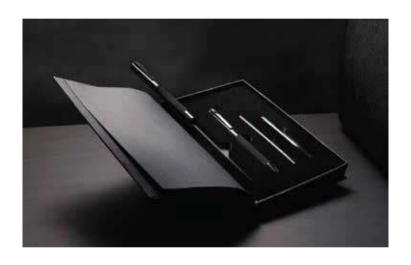

#### Black Forest M24-439a

Black Forest is a premium gift set of 2 award-winning mesh metal pens - made in Germany. The set contains a rollerball and a ballpoint with a glossy lacquered finish with an integrated mesh band on the barrel. The set also contains an added German Dokumental ink refill for each pen. Packed in a premium magnetic gift box with sleeve. Uma pens are 100% carbon neutral through its offset program with Climate Partner.