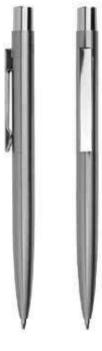

# Tegan M24-464c

Tegan the bold, contemporary; and fluid. Its clean, modern brushed lines and expressive finishes are the perfect fusion of what's new and what's next. Tegan's smooth, dependable writing and contemporary styling come together for a great looking, and great writing pen. The ideal balance and weight of the pen is engineered for action, energy, and drive. Its rubbered grip gives a good hold for smooth writing.