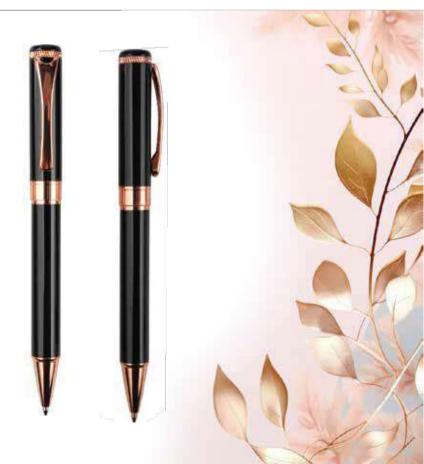

# Koyla Platinum M24-442a

Koyla Platinum is the VIP pen Set that comprises of a metal ball pen and a roller cased in a matching gift box packing. Its black resin body with platinum accent with carved trims.

# Koyla M24-444b

Koyla the VIP pen Set that comprises of a metal ball pen and a roller cased in a matching gift box packing. Its black resin body with rose gold accent with carved trims.

Box size: 20.8x9.8x4.3cm