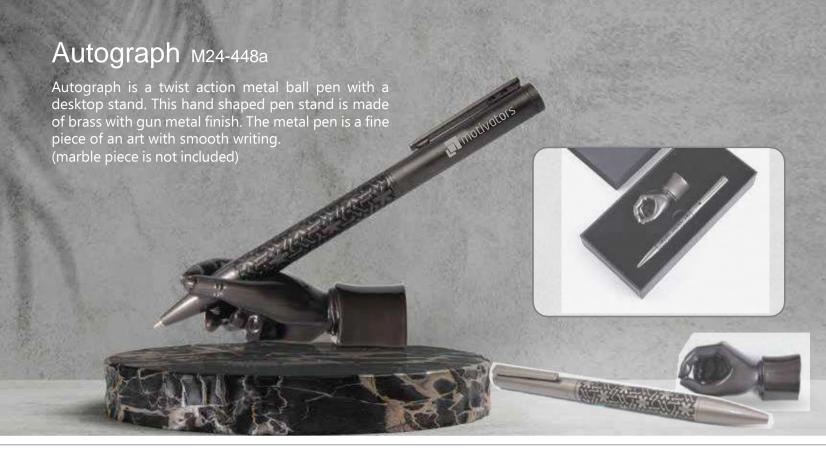

steel barrel. Packed in a black gift box.





#### Chetak M24-445b

A gift set of roller and ball pen made of copper with stainless steel barrel. The cap is gun metal finish and the barrel is available in black, white and blue colors. Packed in a black gift box.







#### Kalua M24-446b

Matt finish metal pen set that comprises of a twist action ball pen and a roller pen. This comes packed in a trifold paper box packing and has black glossy trims







# **Zeri** M24-447a

This pen set with ballpen and pencil is known by its quality and elegance. Comes with 1200 m writing refill with German ink and pencil with 3 leads of 0.7 mm. Packed in Swiss Peak gift box.





#### **LUXY** M24-447b

A set of matt chrome grey metal pens with good and elegant gift box packing. Ink blue parker.











#### Concave M24-449a

Twist action hexagonal shape metal ball pen. Made with high quality aluminium in matt lacquered finish. Comes with matt silver clip and 1mm parker refill blue ink.







# Marsterly M24-449b

The simple classic metal ball pen with contrast trims to match the corporate colors. Smooth writing and available in four colors.





# Fibber M24-450a

Fibber is a metal retractable ballpoint pen with soft touch housing. Metal clip and push-button matt chromed. Manufactured in The Black Forest, Germany and are climate-neutral certified. Available in various colors







#### Adroit M24-450b

Twist action metal ball pen with barrel covered with a recycled PU material. Gun metal glossy trims. Engraved logo or text gives a chrome effect. Available four colors.







####