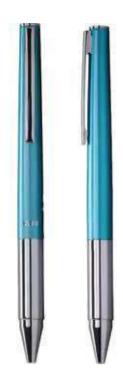

#### Azure M24-462a

Twist action super smooth metal ball pen in matt turquoise color with black trims.