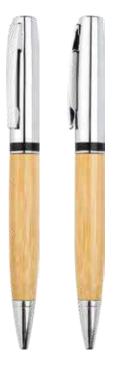

# Elegantos M24-471c

Elegant bamboo and chrome metal pen with clip. Packed in a matching metal / bamboo gift box.