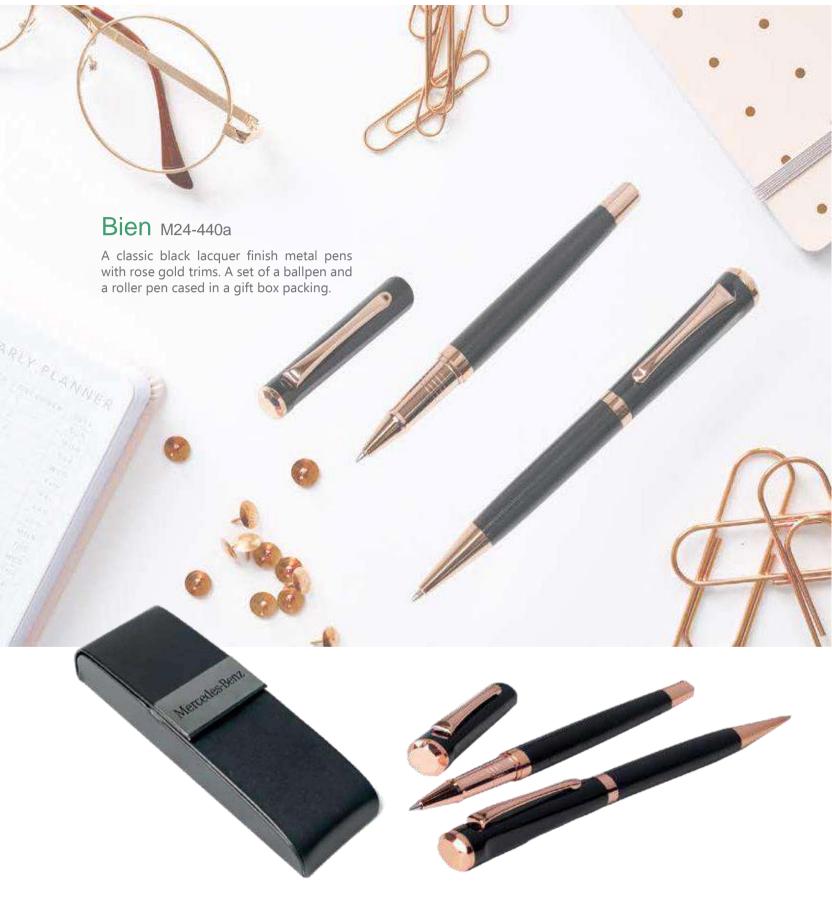

# Koyla Platinum M24-442a

Koyla Platinum is the VIP pen Set that comprises of a metal ball pen and a roller cased in a matching gift box packing. Its black resin body with platinum accent with carved trims.