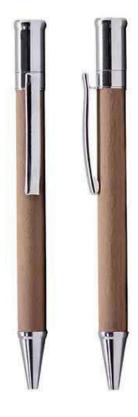

# Elegantos M24-471c

Elegant bamboo and chrome metal pen with clip. Packed in a matching metal / bamboo gift box.