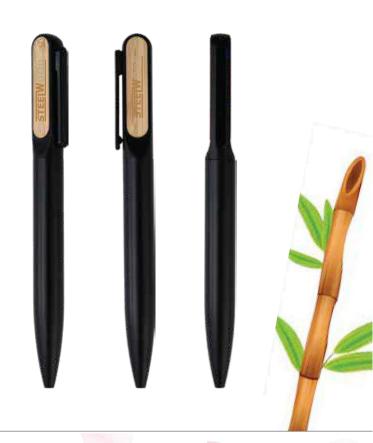

#### Toolie M24-465a

5in1 Multifunction bamboo pen that comes with a 7cm ruler, spirit level, screw driver with Philips head and plain head, stylus tip, and a ball pen. Made from bamboo and comes with aluminum clip and blue German Dokumental® Ink

# eco-neufral