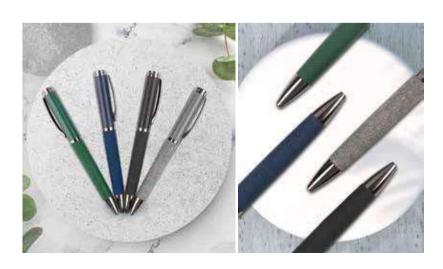

# Marsterly M24-449b

The simple classic metal ball pen with contrast trims to match the corporate colors. Smooth writing and available in four colors.