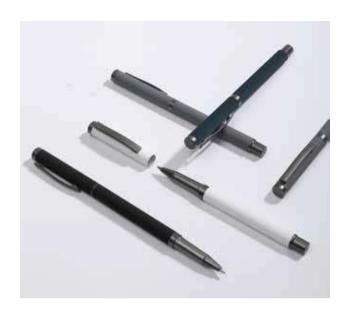

# Velroy M24-445a

A gift set of roller and ball pen made of copper with stainless steel barrel. Packed in a black gift box.

#### Chetak M24-445b

A gift set of roller and ball pen made of copper with stainless steel barrel. The cap is gun metal finish and the barrel is available in black, white and blue colors. Packed in a black gift box.