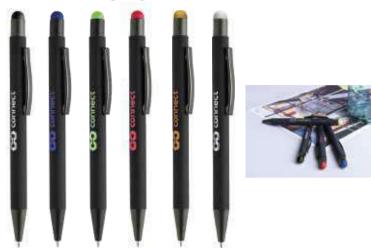

#### Woyens M24-469b

Matt rubber finish ballpoint pen. Push action mechanism with solid black barrel and gun metal trims. Comes with contrast stylus to match your corporate colours. The pen barrel has a special coating for your logo to be properly engraved in matching to the stylus color. Super smooth writing as it has German Dokumental® Ink that goes on for 1200 m writing length.