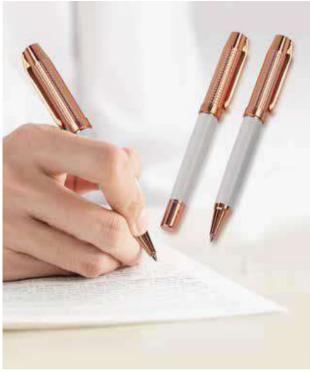

# Koyla Ice M24-444a

Koyla Ice is the VIP pen Set that comprises of a metal ball pen and a roller cased in a matching gift box packing. Its icy white resin body with rose gold accent with carved trims. Box size: 20.8x9.8x4.3cm

# Koyla M24-444b

Koyla the VIP pen Set that comprises of a metal ball pen and a roller cased in a matching gift box packing. Its black resin body with rose gold accent with carved trims.

Box size: 20.8x9.8x4.3cm