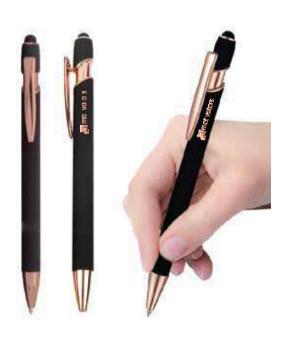

# Appeal M24-458b

These brass metal ball pen come with black glossy barrel rose gold accents. These twist action ball pens give a mirror effect once the logo / names are engraved on the same.