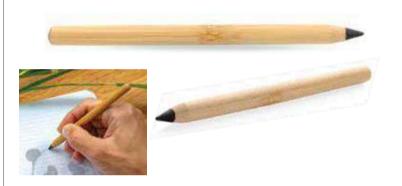

# Eternity M24-471b

Bamboo eternity pencil replaces your traditional wooden pencil. Traditional wooden pencils write only up to around 200 metres, but this bamboo eternity pencil, has a writing length of up to around 20,000 metres using a graphite tip to produce a graphite line. Not only does it write like a pencil, but the markings can be erased. It works by leaving a graphite line on paper just like a regular traditional wooden pencil but it wears down so slowly, that it should outlast up to 100 traditional wooden pencils!