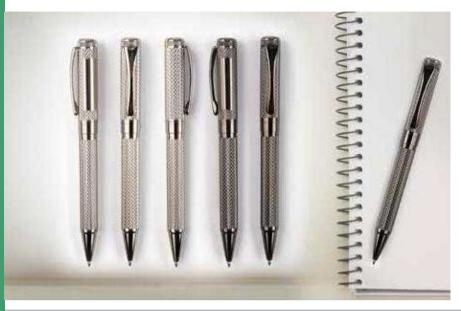

# Mystique M24-461a

Diamond cut finish design metal ball pen with twist action. These brass metal ball pen comes in a top and bottom gift box packing. Mystiques are available in platinum and gun metal finish.