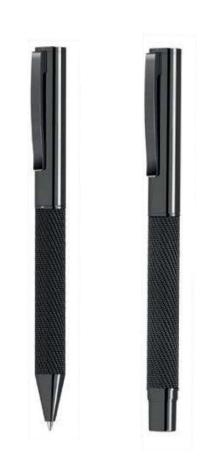

#### Black Forest M24-439a

Black Forest is a premium gift set of 2 award-winning mesh metal pens - made in Germany. The set contains a rollerball and a ballpoint with a glossy lacquered finish with an integrated mesh band on the barrel. The set also contains an added German Dokumental ink refill for each pen. Packed in a premium magnetic gift box with sleeve. Uma pens are 100% carbon neutral through its offset program with Climate Partner.