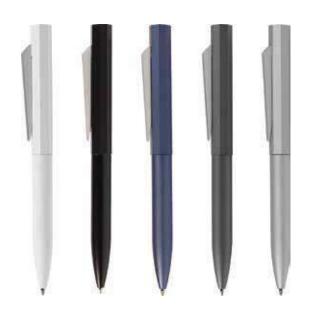

# Fibber M24-450a

Fibber is a metal retractable ballpoint pen with soft touch housing. Metal clip and push-button matt chromed. Manufactured in The Black Forest, Germany and are climate-neutral certified. Available in various colors