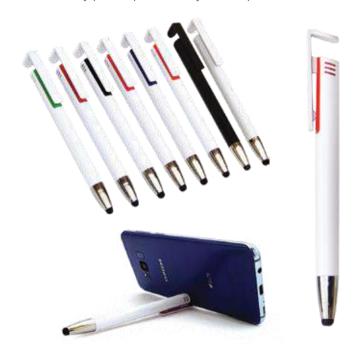

und 20,000 metres using a graphite tip to produce a graphite line. Not only does it write like a pencil, but the markings can be erased. It works by leaving a graphite line on paper just like a regular traditional wooden pencil but it wears down so slowly, that it should outlast up to 100 traditional wooden pencils!



# Elegantos M24-471c

Elegant bamboo and chrome metal pen with clip. Packed in a matching metal / bamboo gift box.





#### Natural Bamboo M24-471d

Bamboo body push button action pen. Comes in a velvet pouch packing







# Stand Pen M24-472a

Desk pen for counters and public area. Available in multi colors.



# TikTik M24-472c

Push action slim plastic ball pen. available in various colors.





# Stylus M24-472b

Multi utility plastic pen with stylus and phone stand.



#### Toriso M24-472d

Trangular barrel plastic pen with push action.



#### Dorfen M24-473a

Soft touch (rubberized finish) plastic pen with geometric design. Blue ink.



#### **Elep** м24-473b

Multi coloured plastic ball pen with enough room for branding. This elegant shape can be connected to lanyards.



#### Lineo M24-473c

LINEO is a climate-neutral plastic pen with retractable ballpoint and geometric barrel design. It has an opaque matt housing and metal tip matt chrome plated. Comes with Dokumental blue ink refill





#### **Boca** M24-473d

Push action ball pen from recycled pet bottles (RPET) with colored transparent body in blue ink.