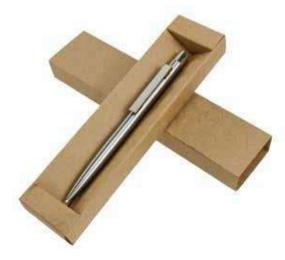

pen in matt turquoise color with black trims.







# Mystery M24-462b

Laser etched checkard deign metal ball pen, coated with deep black PVD. The twist action mechanism, the gun metal trims and a translucent dome adds to the class. Comes with blue refil packed in an elegant gift box packing.









#### Aqua M24-463a

Glossy and chrome body with twist action metal ballpen available in soft marine blue colour.





#### Stable M24-463b

Push-button recycled stainless steel metal pens with blue ink are a great option for promotional gifts because of their robustness, environmental friendliness, and usefulness. Since recycled stainless steel is frequently used to make these pens, there is less need for new raw materials, which helps to reduce the impact on the environment. Blue Ink.









# Sakura Ball M24-464b

The matt finish geometric barrel design shape metal ball pen with shiny chrome trims.



# Tegan M24-464c

Tegan the bold, contemporary; and fluid. Its clean, modern brushed lines and expressive finishes are the perfect fusion of what's new and what's next. Tegan's smooth, dependable writing and contemporary styling come together for a great looking, and great writing pen. The ideal balance and weight of the pen is engineered for action, energy, and drive. Its rubbered grip gives a good hold for smooth writing.





#### Toolie M24-465a

5in1 Multifunction bamboo pen that comes with a 7cm ruler, spirit level, screw driver with Philips head and plain head, stylus tip, and a ball pen. Made from bamboo and comes with aluminum clip and blue German Dokumental® Ink