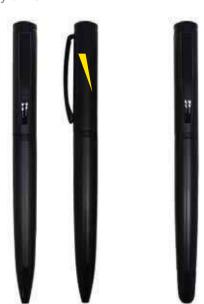

#### Chetak M24-445b

A gift set of roller and ball pen made of copper with stainless steel barrel. The cap is gun metal finish and the barrel is available in black, white and blue colors. Packed in a black gift box.