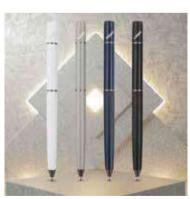

# Tawaz M24-443a

A matt finish pen set with shiny gun metal fittings comprising of a metal ballpen and roller pen, cased in a gift box.