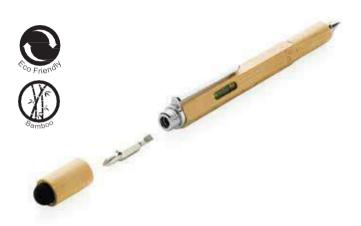

#### Toolie M24-465a

5in1 Multifunction bamboo pen that comes with a 7cm ruler, spirit level, screw driver with Philips head and plain head, stylus tip, and a ball pen. Made from bamboo and comes with aluminum clip and blue German Dokumental® Ink

# eco-neufral