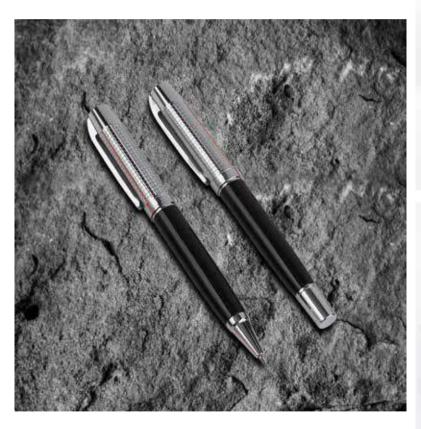

# Tawaz M24-443a

A matt finish pen set with shiny gun metal fittings comprising of a metal ballpen and roller pen, cased in a gift box.