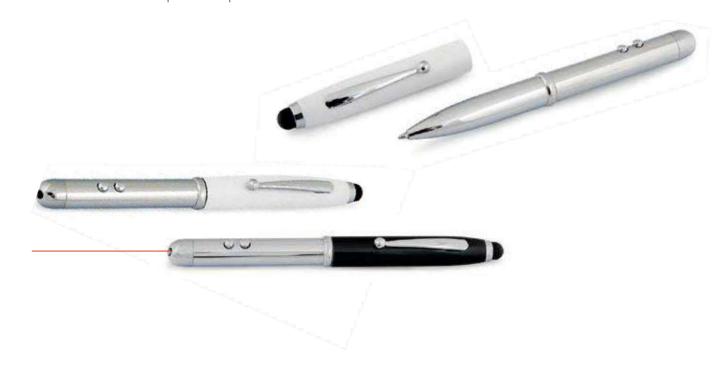

# 4in1 Pen M24-465b

A metal laser ballpen with iTouch, laser pointer and a flash light. Available in white and black smooth pull out caps.