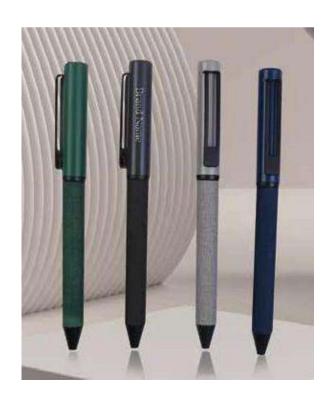

# Marsterly M24-449b

The simple classic metal ball pen with contrast trims to match the corporate colors. Smooth writing and available in four colors.