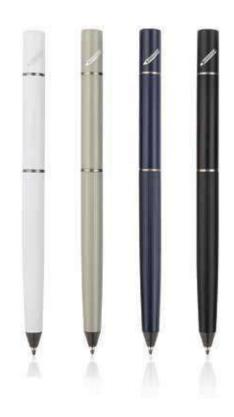

# Muka M24-457a

Muka ball pen with stylus made from RCS-certified recycled aluminum. Recycled aluminum uses 95% less energy than producing aluminum from its raw form, thereby has a much lower carbon footprint. This pen contributes 3% of sales to a global NGO that provides millions with access to safe water and sanitation.