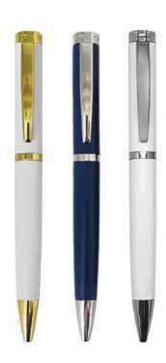

# Koyla Platinum M24-442a

Koyla Platinum is the VIP pen Set that comprises of a metal ball pen and a roller cased in a matching gift box packing. Its black resin body with platinum accent with carved trims.

# Koyla M24-444b

Koyla the VIP pen Set that comprises of a metal ball pen and a roller cased in a matching gift box packing. Its black resin body with rose gold accent with carved trims.

Box size: 20.8x9.8x4.3cm