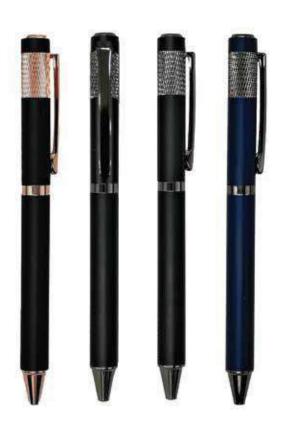

#### Jild M24-456b

Jild the symbol of excellence. The most distinguished pen in leather / metal discerning lineage. Driven by a commitment to superior craftsmanship, every detail of Jild is carefully thought out and executed with each piece being meticulously brought together by hand to ensure the finest writing experience. The exterior of the pen is tastefully accented with leather body and chrome finished trims and it is operated with an ultra- smooth twist-action mechanism.