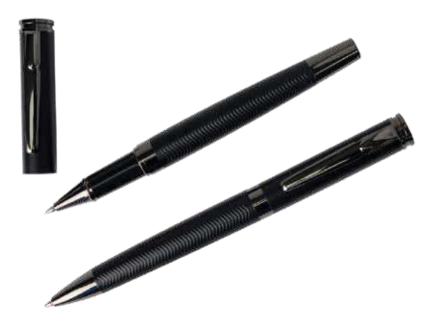

#### Black Forest M24-439a

Black Forest is a premium gift set of 2 award-winning mesh metal pens - made in Germany. The set contains a rollerball and a ballpoint with a glossy lacquered finish with an integrated mesh band on the barrel. The set also contains an added German Dokumental ink refill for each pen. Packed in a premium magnetic gift box with sleeve. Uma pens are 100% carbon neutral through its offset program with Climate Partner.