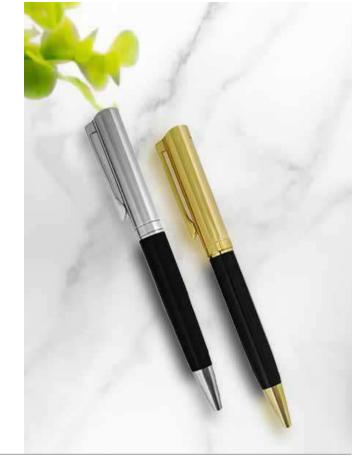

# Koyla Platinum M24-442a

Koyla Platinum is the VIP pen Set that comprises of a metal ball pen and a roller cased in a matching gift box packing. Its black resin body with platinum accent with carved trims.

# Koyla M24-444b

Koyla the VIP pen Set that comprises of a metal ball pen and a roller cased in a matching gift box packing. Its black resin body with rose gold accent with carved trims.

Box size: 20.8x9.8x4.3cm