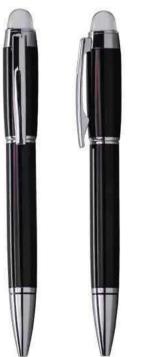

# Koyla Platinum M24-442a

Koyla Platinum is the VIP pen Set that comprises of a metal ball pen and a roller cased in a matching gift box packing. Its black resin body with platinum accent with carved trims.