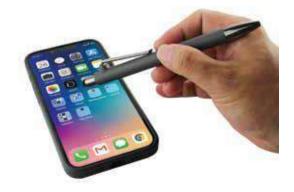

# Muka M24-457a

Muka ball pen with stylus made from RCS-certified recycled aluminum. Recycled aluminum uses 95% less energy than producing aluminum from its raw form, thereby has a much lower carbon footprint. This pen contributes 3% of sales to a global NGO that provides millions with access to safe water and sanitation.