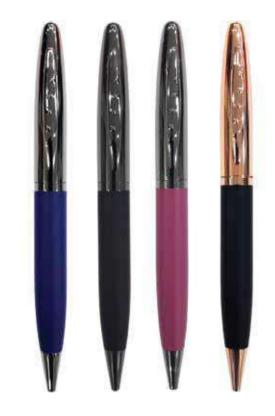

#### **LUXY** M24-447b

A set of matt chrome grey metal pens with good and elegant gift box packing. Ink blue parker.