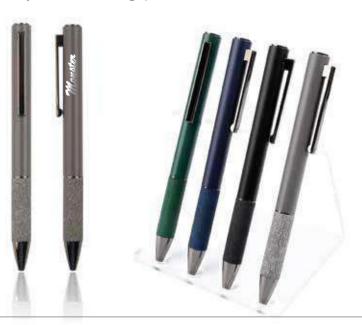

# Marsterly M24-449b

The simple classic metal ball pen with contrast trims to match the corporate colors. Smooth writing and available in four colors.