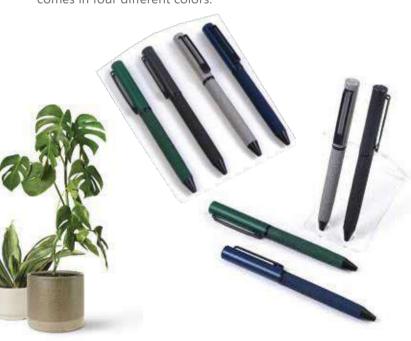

# Marsterly M24-449b

The simple classic metal ball pen with contrast trims to match the corporate colors. Smooth writing and available in four colors.